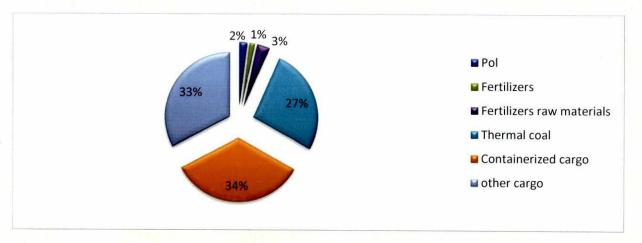

| 10.53    | 7.90     | 31.63               | 33.29                         |
| 5   | Thermal Coal                 | 87.60                      | 86.13    | 66.44    | (-)1.68             | 29.64                         |
| 6   | Containerized Cargo          | 107.81                     | 110.34   | 101.29   | 2.35                | 8.93                          |
| 7   | Other Cargo                  | 107.59                     | 106.24   | 102.12   | (-)1.25             | 4.03                          |
|     | Total                        | 320.00                     | 324.14   | 286.42   | 1.29                | 13.17                         |
| 8   | Containers (In TEUs)         | 5,47,890                   | 5,59,727 | 5,07,735 | 2.16                | 10.24                         |



A record Traffic Throughput of 324.14 lakhs Tonnes was achieved due to handling more volume of POL (+)26.51%, Fertilizers, (+)12.89%, Fertilizers Raw Materials (+)33.29%, Thermal Coal to Tuticorin Thermal Power Station and Coal to Private Power Plants Coastal Energen, DCW, Sterlite and NTPL, (+)29.64%, Containerized Cargo (+)8.93%, Other Cargo (+)4.03% against the corresponding period of last year.



1.29% increase in traffic, compared to the Ministry's target of 320.00 lakh tonnes was due to handling of more volume of P.O.L., 6.06 lakh tonnes (+)21.20%, Fertilizers 4.38 lakh tonnes (+)9.50%, Fertilizers Raw materials 10.53 lakh tonnes (+) 31.63%, Container Cargo 110.34 lakh tonnes (+)2.35%, than the target.

#### 2.8 Traffic Trend

The Trend of Traffic of the Principle Commodities for