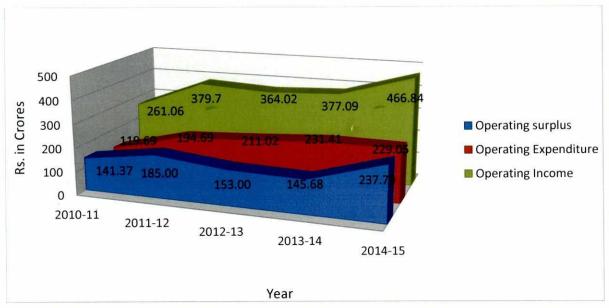

68  |  |
| 4      | Add:Finance&Miscellaneous income  | 109.34            | 47.03   |  |
| 5      | Less: Finance&Miscell.Expenditure | 128.13            | 68.60   |  |
| 6      | Net Surplus before tax            | 219.00            | 124.11  |  |
| 7      | Less: Tax                         | 58.46             | 51.68   |  |
| 8      | Net surplus after Tax             | 160.54            | 72.42   |  |

#### 3.2 Financial Performance for the year 2014-15

After providing for Rs.5.56 crores as Deferred Tax Liability and Rs.52.90 crores as Provision for Income Tax the Net Surplus after Tax was Rs.160.54 crores. The remaining funds along with appropriation from reserves were utilized for contributions to earmarked funds and reserves.



# 3.3 Financial performance from 2010-11 to 2014-15





(Port & CHD)

(Rs. in Crores)

| Year                   | 2010-11 | 2011-12 | 2012-13 | 2013-14 | 2014-15 |
|------------------------|---------|---------|---------|---------|---------|
| Operating Income       | 261.06  | 307.67  | 364.02  | 377.09  | 466.84  |
| Operating Expenditure  | 119.69  | 143.03  | 211.03  | 231.41  | 229.05  |
| Operating Surplus      | 141.37  | 164.64  | 153.00  | 145.67  | 237.79  |
| Net Surplus before Tax | 148.97  | 147.03  | 129.20  | 124.10  | 219.00  |
| Net Surplus after Tax  | 101.61  | 102.04  | 87.44   | · 72.42 | 160.54  |
| Total Income           | 312.74  | 335.07  | 409.21  | 424.11  | 576.17  |
| Total Expenditure      | 163.77  | 188.68  | 280.02  | 300.01  | 357.18  |

Year



# **4.Report on Development Projects**

# 4.1 Comparison of Cap