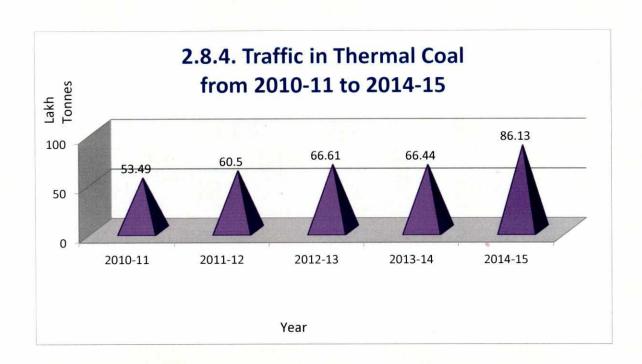

V.O. Chidambaranar Port handled record traffic of 32.41 MMT of cargo during the financial year 2014-15 surpassing the previous year's throughout of 28.64 MMT registering an increase of 13.17%. and crossed the Ministry of Shipping's Target of 32.00 MMT for the Financial Year 2014-15. The present capacity of Port will be enhanced to more than 85.49 Million Tonnes from the existing capacity of 42.06 MMT in the next 2 years from now. The Outer Harbour project would totally change the landscape of shipping in this part of the country leading to rapid industrialization and lucrative business opportunities in the fields like cement, steel, fish processing, oil, automobiles, garments, chemicals and enable Value Addition to the Industries. V.O. Chidambaranar Port is committed to enhance the Green belt that raises the quality of the environment in the region. In this Endeavour, 15,000 plants have been planted and it has been programmed to plant another 30,000 plants in the Port estate. V.O. Chidambaranar Port is proactively promoting Corporate Social Responsibility projects for a number of welfare schemes in Tuticorin and surrounding areas.