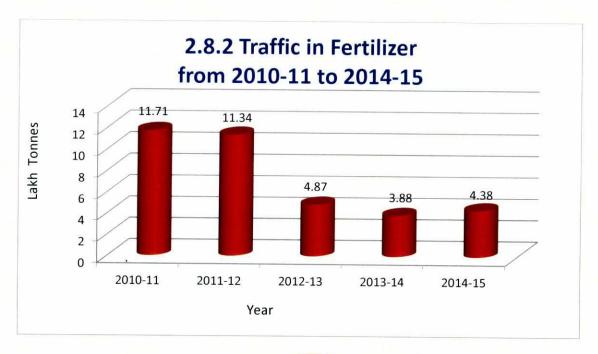

as achieved due to handling more volume of POL (+)26.51%, Fertilizers, (+)12.89%, Fertilizers Raw Materials (+)33.29%, Thermal Coal to Tuticorin Thermal Power Station and Coal to Private Power Plants Coastal Energen, DCW, Sterlite and NTPL, (+)29.64%, Containerized Cargo (+)8.93%, Other Cargo (+)4.03% against the corresponding period of last year.



1.29% increase in traffic, compared to the Ministry's target of 320.00 lakh tonnes was due to handling of more volume of P.O.L., 6.06 lakh tonnes (+)21.20%, Fertilizers 4.38 lakh tonnes (+)9.50%, Fertilizers Raw materials 10.53 lakh tonnes (+) 31.63%, Container Cargo 110.34 lakh tonnes (+)2.35%, than the target.

#### 2.8 Traffic Trend

The Trend of Traffic of the Principle Commodities for the past 5 years is given in the following charts:

















#### 2.9 Performance Indicators:

| Sl.<br>No. | DESCRIPTION                                                    | 2013-14 | 2014-15 | %<br>VARIATION |
|------------|----------------------------------------------------------------|---------|---------|----------------|
| 1          | Average pre-berthing detention time (Port Account) (In days)   | 0.21    | 0.16    | (-) 23.81      |
| 2          | Average Turn-round time (Port Account) (In days)               | 2.93    | 2.54    | (-) 13.31      |
| 3          | Average output per ship<br>berth day (Over all) (In<br>Tonnes) | 9,633   | 10,147  | 5,34           |
|            | a) Dry Bulk<br>Mechanised                                      | 11,225  | 11,988  | 6.80           |
|            | b) Dry Bulk Others