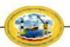

y Bulk Others                                             | 8,661   | 9,879   | 14.06          |
|            | c) Liquid Bulk                                                 | 3,230   | 3,666   | 13.50          |
|            | d) Break Bulk                                                  | 2,016   | 2,364   | 17.26          |
|            | e) Containers                                                  | 23,814  | 21,535  | (-) 9.57       |
| 4          | Berth Occupancy (in %)                                         | 73.98   | 69.12   | (-) 6.60       |
| 5          | Gang shift output (In Tonnes)                                  | 437.88  | 406.04  | (-) 7.27       |
| 6          | Average Parcel Size of vessels (In Tonnes)                     | 25,644  | 24,308  | (-)5.21        |









2012-13

Year

2013-14

2014-15



2011-12



0

2010-11

## 2.9.5 Percentage of Berth Occupancy from 2010-11 to 2014 -15



#### 2.10 Record Performance:

- 1. On 20.06.2014, 32,938 Metric Tonnes of lime stone was unloaded from the vessel MV. JAG ADITI surpassing the previous record of 25,323 metric tonnes unloaded on 11.12.2012 in the vessel MV. MASSALLIA, using the Port's New Harbour Mobile Cranes engaging two gangs in all three shifts, which is the highest quantity of lime stone unloaded in a single day so far in this Port. M/S. Seaport Logistics (P) Ltd is the Agent for the vessel.
- 2. The M/S. Seaport Logistics (P) Ltd., Tuticorin has nominated MV. STX ENERGEN with the parcel size of 78,780 Metric Tonnes of T.Coal. The vessel arrived at along side berth on 25.06.2014 with 67