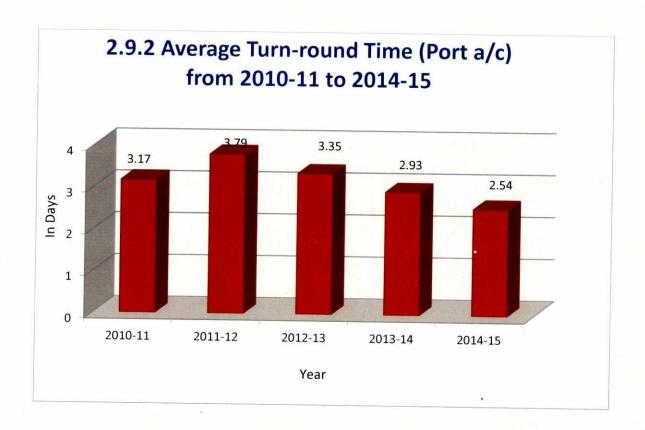

lk Others                                             | 8,661   | 9,879   | 14.06          |
|            | c) Liquid Bulk                                                 | 3,230   | 3,666   | 13.50          |
|            | d) Break Bulk                                                  | 2,016   | 2,364   | 17.26          |
|            | e) Containers                                                  | 23,814  | 21,535  | (-) 9.57       |
| 4          | Berth Occupancy (in %)                                         | 73.98   | 69.12   | (-) 6.60       |
| 5          | Gang shift output (In Tonnes)                                  | 437.88  | 406.04  | (-) 7.27       |
| 6          | Average Parcel Size of vessels (In Tonnes)                     | 25,644  | 24,308  | (-)5.21        |









2012-13

Year

2013-14

2014-15



2011-12



0

2010-11

## 2.9.5 Percentage of Berth Occupancy from 2010-11 to 2014 -15



#### 2.10 Record Performance:

- 1. On 20.06.2014, 32,938 Metric Tonnes of lime stone was unloaded from the vessel MV. JAG ADITI surpassing the previous record of 25,323 metric tonnes unloaded on 11.12.2012 in the vessel MV. MASSALLIA, using the Port's New Harbour Mobile Cranes engaging two gangs in all three shifts, which is the highest quantity of lime stone unloaded in a single day so far in this Port. M/S. Seaport Logistics (P) Ltd is the Agent for the vessel.
- 2. The M/S. Seaport Logistics (P) Ltd., Tuticorin has nominated MV. STX ENERGEN with the parcel size of 78,780 Metric Tonnes of T.Coal. The vessel arrived at along side berth on 25.06.2014 with 67,482