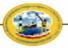

| 8,661   | 9,879   | 14.06          |
|            | c) Liquid Bulk                                                 | 3,230   | 3,666   | 13.50          |
|            | d) Break Bulk                                                  | 2,016   | 2,364   | 17.26          |
|            | e) Containers                                                  | 23,814  | 21,535  | (-) 9.57       |
| 4          | Berth Occupancy (in %)                                         | 73.98   | 69.12   | (-) 6.60       |
| 5          | Gang shift output (In Tonnes)                                  | 437.88  | 406.04  | (-) 7.27       |
| 6          | Average Parcel Size of vessels (In Tonnes)                     | 25,644  | 24,308  | (-)5.21        |









2012-13

Year

2013-14

2014-15



2011-12



0

2010-11

## 2.9.5 Percentage of Berth Occupancy from 2010-11 to 2014 -15



#### 2.10 Record Performance:

- 1. On 20.06.2014, 32,938 Metric Tonnes of lime stone was unloaded from the vessel MV. JAG ADITI surpassing the previous record of 25,323 metric tonnes unloaded on 11.12.2012 in the vessel MV. MASSALLIA, using the Port's New Harbour Mobile Cranes engaging two gangs in all three shifts, which is the highest quantity of lime stone unloaded in a single day so far in this Port. M/S. Seaport Logistics (P) Ltd is the Agent for the vessel.
- 2. The M/S. Seaport Logistics (P) Ltd., Tuticorin has nominated MV. STX ENERGEN with the parcel size of 78,780 Metric Tonnes of T.Coal. The vessel arrived at along side berth on 25.06.2014 with 67,482 Metric Tonnes after lightening of 11,298 Metric