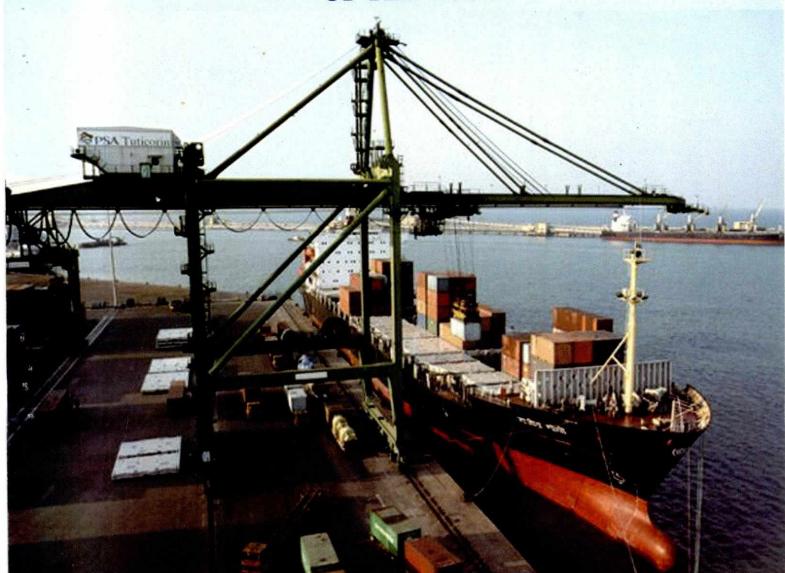

V.O. Chidambaranar Port handled record traffic of 32.41 MMT of cargo during the financial year 2014-15 surpassing the previous year's throughout of 28.64 MMT registering an increase of 13.17%. and crossed the Ministry of Shipping's Target of 32.00 MMT for the Financial Year 2014-15. The present capacity of Port will be enhanced to more than 85.49 Million Tonnes from the existing capacity of 42.06 MMT in the next 2 years from now. The Outer Harbour project would totally change the landscape of shipping in this part of the country leading to rapid industrialization and lucrative business opportunities in the fields like cement, steel, fish processing, oil, automobiles, garments, chemicals and enable Value Addition to the Industries. V.O. Chidambaranar Port is committed to enhance the Green belt that raises the quality of the environment in the region. In this Endeavour, 15,000 plants have been planted and it has been programmed to plant another 30,000 plants in the Port estate. V.O. Chidambaranar Port is proactively promoting Corporate Social Responsibility projects for a number of welfare schemes in Tuticorin and surrounding areas.

#### 1.6 Significant Development of the Port.

| Period     | Event                                                      |
|------------|------------------------------------------------------------|
| 11.07.1974 | Declaration of Tuticorin Port as a Major Port              |
| 13.07.1974 | Commissioning of oil mooring berth                         |
| 02.12.1975 | Commissioning of first two along side berths (V.O.C.1 & 2) |
| 31.12.1976 | Commissioning of next two along side berths (V.O.C.3 & 4)  |
| 01.04.1979 | Constitution of the Port Trust Board                       |
| 26.04.1980 | Commissioning of Oil Jetty                                 |
| 01.03.1983 | Commissioning of Coal Jetty-I                              |
| 09.05.1983 | Commissioning of 5 <sup>th</sup> along side berth (A.B.1)  |
| 01.01.1984 | Commissioning of 6 <sup>th</sup> along side berth (A.B.2)  |
| 27.02.1995 | Commissioning of Coal jetty-II                             |
| 12.03.1996 | Certification of ISO 9002                                  |
| 12.10.1996 | Introduction of Night Navigation                           |
| 15.07.1998 | Licensing out Berth No.7 to M/s. PSA SICAL                 |
| 05.09.1998 | Commissioning of 7th Berth                                 |
| 10.05.1999 | Commissioning of Shallow Draught Berth                     |
| 05.11.1999 | Completion of Dredging in Harbour Basin (11.90M) and       |
| 5.         | approach channel (12.50M)                                  |
| 21.12.1999 | Function as a World standard container terminal            |
| 17.10.2001 | Introduction of Main line service to U.S                   |
| 02.02.2002 | Commissioning of Berth No.8                                |
| 23.04.2003 | Switch over to ISO 9001: 2000 standards                    |
| 11.07.2003 | Entering 30 year of existence as a Major Port              |
| 16.07.2003 | Introduction of direct main line service to Europe         |
| 24.09.2003 | Completion of dredging dock basin in front of berth No.8   |
| 26.12.2003 | Inclusion of our Port in Western Circuit of cruise tourism |
| 10.07.2004 | Silver Jubilee celebration                                 |
| 16.09.2005 | ISO 14001: 2004 certificate of approval                    |
| 14.07.2008 | Commissioning of berth No.9                                |
|            |                                                            |