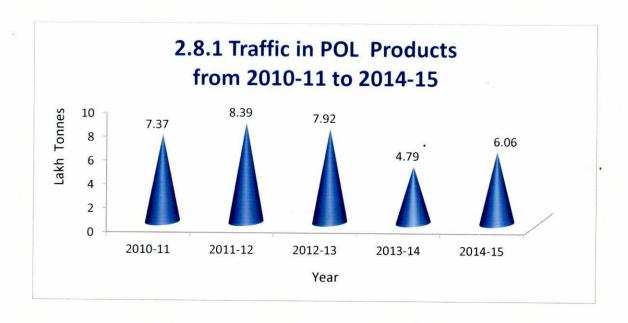

was achieved due to handling more volume of POL (+)26.51%, Fertilizers, (+)12.89%, Fertilizers Raw Materials (+)33.29%, Thermal Coal to Tuticorin Thermal Power Station and Coal to Private Power Plants Coastal Energen, DCW, Sterlite and NTPL, (+)29.64%, Containerized Cargo (+)8.93%, Other Cargo (+)4.03% against the corresponding period of last year.



1.29% increase in traffic, compared to the Ministry's target of 320.00 lakh tonnes was due to handling of more volume of P.O.L., 6.06 lakh tonnes (+)21.20%, Fertilizers 4.38 lakh tonnes (+)9.50%, Fertilizers Raw materials 10.53 lakh tonnes (+) 31.63%, Container Cargo 110.34 lakh tonnes (+)2.35%, than the target.

#### 2.8 Traffic Trend

The Trend of Traffic of the Principle Commodities for the past 5 years is given in the following charts:

















#### 2.9 Performance Indicators:

| Sl.<br>No. | DESCRIPTION                                                    | 2013-14 | 2014-15 | %<br>VARIATION |
|------------|----------------------------------------------------------------|---------|---------|----------------|
| 1          | Average pre-berthing detention time (Port Account) (In days)   | 0.21    | 0.16    | (-) 23.81      |
| 2          | Average Turn-round time (Port Account) (In days)               | 2.93    | 2.54    | (-) 13.31      |
| 3          | Average output per ship<br>berth day (Over all) (In<br>Tonnes) | 9,633   | 10,147  | 5,34           |
|            | a) Dry Bulk<br>Mechanised                                      | 11,225  | 11,988  | 6.80           |
|            | b) Dry Bulk Others