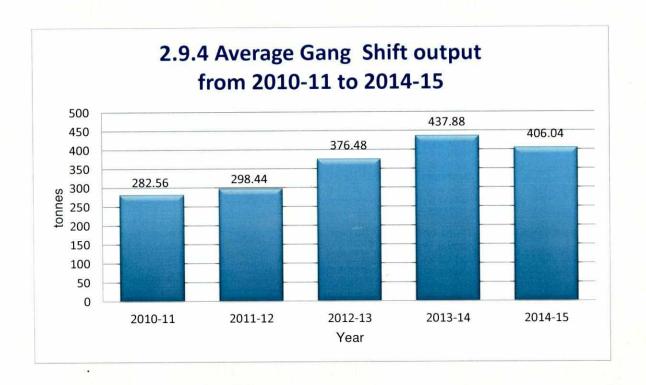

| 8,661   | 9,879   | 14.06          |
|            | c) Liquid Bulk                                                 | 3,230   | 3,666   | 13.50          |
|            | d) Break Bulk                                                  | 2,016   | 2,364   | 17.26          |
|            | e) Containers                                                  | 23,814  | 21,535  | (-) 9.57       |
| 4          | Berth Occupancy (in %)                                         | 73.98   | 69.12   | (-) 6.60       |
| 5          | Gang shift output (In Tonnes)                                  | 437.88  | 406.04  | (-) 7.27       |
| 6          | Average Parcel Size of vessels (In Tonnes)                     | 25,644  | 24,308  | (-)5.21        |









2012-13

Year

2013-14

2014-15



2011-12



0

2010-11

## 2.9.5 Percentage of Berth Occupancy from 2010-11 to 2014 -15



#### 2.10 Record Performance:

- 1. On 20.06.2014, 32,938 Metric Tonnes of lime stone was unloaded from the vessel MV. JAG ADITI surpassing the previous record of 25,323 metric tonnes unloaded on 11.12.2012 in the vessel MV. MASSALLIA, using the Port's New Harbour Mobile Cranes engaging two gangs in all three shifts, which is the highest quantity of lime stone unloaded in a single day so far in this Port. M/S. Seaport Logistics (P) Ltd is the Agent for the vessel.
- 2. The M/S. Seaport Logistics (P) Ltd., Tuticorin has nominated MV. STX ENERGEN with the parcel size of 78,780 Metric Tonnes of T.Coal. The vessel arrived at along side berth on 25.06.2014 with 67,482 Metric Tonnes after lightening of 11