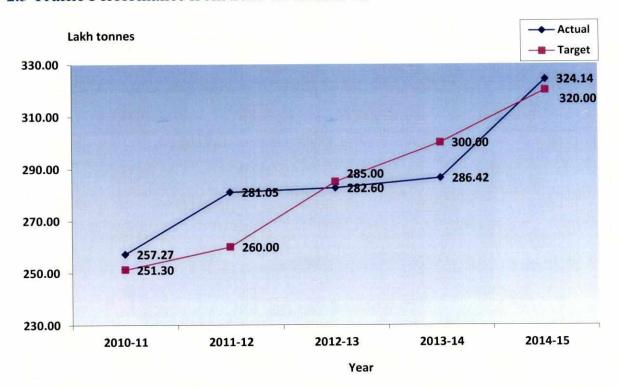

V.O. Chidambaranar Port handled record traffic of 32.41 MMT of cargo during the financial year 2014-15 surpassing the previous year's throughout of 28.64 MMT registering an increase of 13.17%. and crossed the Ministry of Shipping's Target of 32.00 MMT for the Financial Year 2014-15. The present capacity of Port will be enhanced to more than 85.49 Million Tonnes from the existing capacity of 42.06 MMT in the next 2 years from now. The Outer Harbour project would totally change the landscape of shipping in this part of the country leading to rapid industrialization and lucrative business opportunities in the fields like cement, steel, fish processing, oil, automobiles, garments, chemicals and enable Value Addition to the Industries. V.O. Chidambaranar Port is committed to enhance the Green belt that raises the quality of the environment in the region. In this Endeavour, 15,000 plants have been planted and it has been programmed to plant another 30,000 plants in the Port estate. V.O. Chidambaranar Port is proactively promoting Corporate Social Responsibility projects for a number of welfare schemes in Tuticorin and surrounding areas.