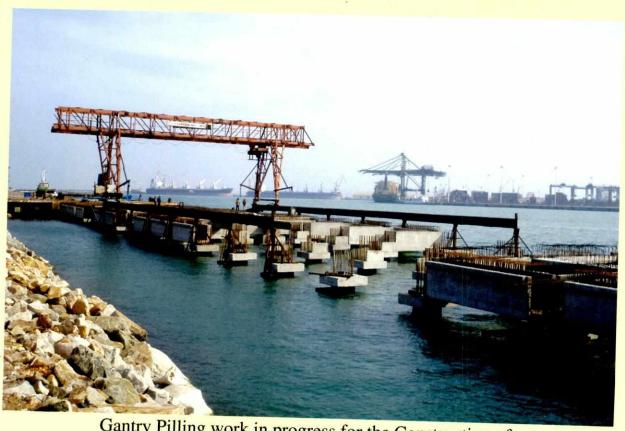

V.O. Chidambaranar Port handled record traffic of 32.41 MMT of cargo during the financial year 2014-15 surpassing the previous year's throughout of 28.64 MMT registering an increase of 13.17%. and crossed the Ministry of Shipping's Target of 32.00 MMT for the Financial Year 2014-15. The present capacity of Port will be enhanced to more than 85.49 Million Tonnes from the existing capacity of 42.06 MMT in the next 2 years from now. The Outer Harbour project would totally change the landscape of shipping in this part of the country leading to rapid industrialization and lucrative business opportunities in the fields like cement, steel, fish processing, oil, automobiles, garments, chemicals and enable Value Addition to the Industries. V.O. Chidambaranar Port is committed to enhance the Green belt that raises the quality of the environment in the region. In this Endeavour, 15,000 plants have been planted and it has been programmed to plant another 30,000 plants in the Port estate. V.O. Chidambaranar Port is proactively promoting Corporate Social Responsibility projects for a number of welfare schemes in Tuticorin and surrounding areas.