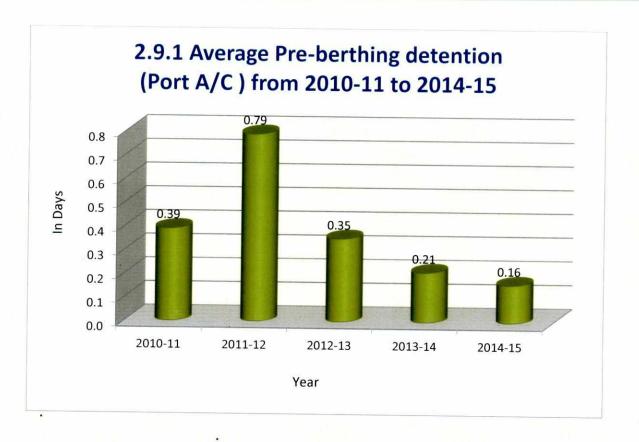

Bulk Others                                             | 8,661   | 9,879   | 14.06          |
|            | c) Liquid Bulk                                                 | 3,230   | 3,666   | 13.50          |
|            | d) Break Bulk                                                  | 2,016   | 2,364   | 17.26          |
|            | e) Containers                                                  | 23,814  | 21,535  | (-) 9.57       |
| 4          | Berth Occupancy (in %)                                         | 73.98   | 69.12   | (-) 6.60       |
| 5          | Gang shift output (In Tonnes)                                  | 437.88  | 406.04  | (-) 7.27       |
| 6          | Average Parcel Size of vessels (In Tonnes)                     | 25,644  | 24,308  | (-)5.21        |









2012-13

Year

2013-14

2014-15



2011-12



0

2010-11

## 2.9.5 Percentage of Berth Occupancy from 2010-11 to 2014 -15



#### 2.10 Record Performance:

- 1. On 20.06.2014, 32,938 Metric Tonnes of lime stone was unloaded from the vessel MV. JAG ADITI surpassing the previous record of 25,323 metric tonnes unloaded on 11.12.2012 in the vessel MV. MASSALLIA, using the Port's New Harbour Mobile Cranes engaging two gangs in all three shifts, which is the highest quantity of lime stone unloaded in a single day so far in this Port. M/S. Seaport Logistics (P) Ltd is the Agent for the vessel.
- 2. The M/S. Seaport Logistics (P) Ltd., Tuticorin has nominated MV. STX ENERGEN with the parcel size of 78,780 Metric Tonnes of T.Coal. The vessel arrived at along side berth on 25.06.2014 with 67,4