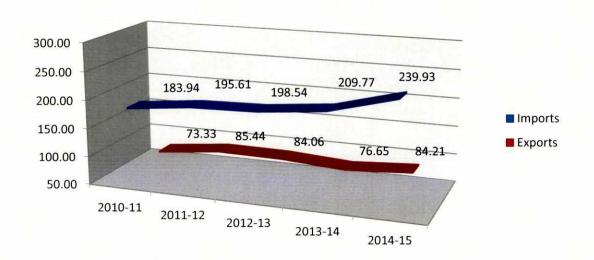

V.O. Chidambaranar Port handled record traffic of 32.41 MMT of cargo during the financial year 2014-15 surpassing the previous year's throughout of 28.64 MMT registering an increase of 13.17%. and crossed the Ministry of Shipping's Target of 32.00 MMT for the Financial Year 2014-15. The present capacity of Port will be enhanced to more than 85.49 Million Tonnes from the existing capacity of 42.06 MMT in the next 2 years from now. The Outer Harbour project would totally change the landscape of shipping in this part of the country leading to rapid industrialization and lucrative business opportunities in the fields like cement, steel, fish processing, oil, automobiles, garments, chemicals and enable Value Addition to the Industries. V.O. Chidambaranar Port is committed to enhance the Green belt that raises the quality of the environment in the region. In this Endeavour, 15,000 plants have been planted and it has been programmed to plant another 30,000 plants in the Port estate. V.O. Chidambaranar Port is proactively promoting Corporate Social Responsibility projects for a number of welfare schemes in Tuticorin and surrounding areas.