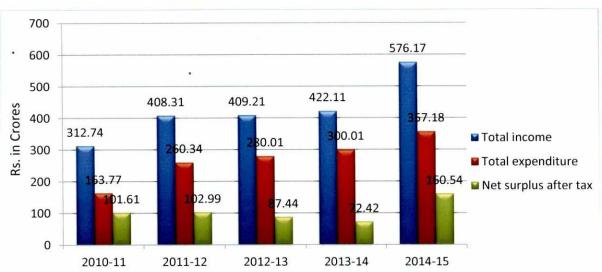

|  |
| 4      | Add:Finance&Miscellaneous income  | 109.34            | 47.03   |  |
| 5      | Less: Finance&Miscell.Expenditure | 128.13            | 68.60   |  |
| 6      | Net Surplus before tax            | 219.00            | 124.11  |  |
| 7      | Less: Tax                         | 58.46             | 51.68   |  |
| 8      | Net surplus after Tax             | 160.54            | 72.42   |  |

#### 3.2 Financial Performance for the year 2014-15

After providing for Rs.5.56 crores as Deferred Tax Liability and Rs.52.90 crores as Provision for Income Tax the Net Surplus after Tax was Rs.160.54 crores. The remaining funds along with appropriation from reserves were utilized for contributions to earmarked funds and reserves.



# 3.3 Financial performance from 2010-11 to 2014-15





(Port & CHD)

(Rs. in Crores)

| Year                   | 2010-11 | 2011-12 | 2012-13 | 2013-14 | 2014-15 |
|------------------------|---------|---------|---------|---------|---------|
| Operating Income       | 261.06  | 307.67  | 364.02  | 377.09  | 466.84  |
| Operating Expenditure  | 119.69  | 143.03  | 211.03  | 231.41  | 229.05  |
| Operating Surplus      | 141.37  | 164.64  | 153.00  | 145.67  | 237.79  |
| Net Surplus before Tax | 148.97  | 147.03  | 129.20  | 124.10  | 219.00  |
| Net Surplus after Tax  | 101.61  | 102.04  | 87.44   | · 72.42 | 160.54  |
| Total Income           | 312.74  | 335.07  | 409.21  | 424.11  | 576.17  |
| Total Expenditure      | 163.77  | 188.68  | 280.02  | 300.01  | 357.18  |

Year



# **4.Report on Development Projects**

# 4.1 Comparison of Capit