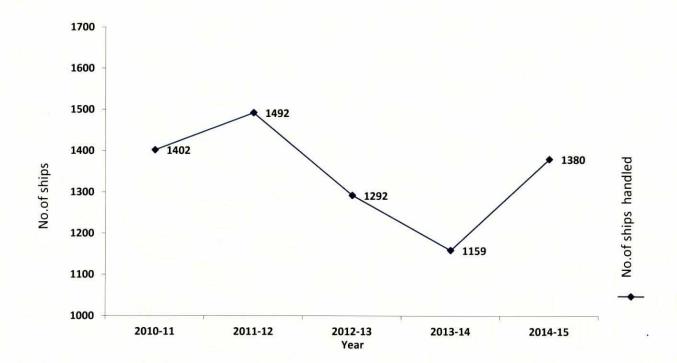

|      |  |



#### 2.3 Traffic Performance from 2010-11 to 2014-15



#### 2.4 Container Traffic from 2010-11 to 2014-15





#### 2.5 Import / Exports from 2010-11 to 2014-15

#### Lakh tonnes



Year

#### 2.6 Ships Handled from 2010-11 to 2014-15



#### 2.7 Principle commodity-wise Traffic 2014-15

|     |                              |                            |          |          | (III IGINI)         | Tomics)                       |
|-----|------------------------------|----------------------------|----------|----------|---------------------|-------------------------------|
| Sl. | CARGO                        | Ministry's<br>Target 2014- | Actuals  | Actuals  | Variation to Target | Variation to<br>Previous year |
| No. |                              | 15                         | 2014-15  | 2013-14  | (In %)              | (In %)                        |
| 1   | POL                          | 5.00                       | 6.06     | 4.79     | 21.20               | 26.51                         |
| 2   | Iron Ore