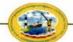

107.59                     | 106.24   | 102.12   | (-)1.25             | 4.03                          |
|     | Total                        | 320.00                     | 324.14   | 286.42   | 1.29                | 13.17                         |
| 8   | Containers (In TEUs)         | 5,47,890                   | 5,59,727 | 5,07,735 | 2.16                | 10.24                         |



A record Traffic Throughput of 324.14 lakhs Tonnes was achieved due to handling more volume of POL (+)26.51%, Fertilizers, (+)12.89%, Fertilizers Raw Materials (+)33.29%, Thermal Coal to Tuticorin Thermal Power Station and Coal to Private Power Plants Coastal Energen, DCW, Sterlite and NTPL, (+)29.64%, Containerized Cargo (+)8.93%, Other Cargo (+)4.03% against the corresponding period of last year.



1.29% increase in traffic, compared to the Ministry's target of 320.00 lakh tonnes was due to handling of more volume of P.O.L., 6.06 lakh tonnes (+)21.20%, Fertilizers 4.38 lakh tonnes (+)9.50%, Fertilizers Raw materials 10.53 lakh tonnes (+) 31.63%, Container Cargo 110.34 lakh tonnes (+)2.35%, than the target.

#### 2.8 Traffic Trend

The Trend of Traffic of the Principle Commodities for the past 5 years is given in the following charts:

















#### 2.9 Performance Indicators:

| Sl.<br>No. | DESCRIPTION                                                    | 2013-14 | 2014-15 | %<br>VARIATION |
|------------|----------------------------------------------------------------|---------|---------|----------------|
| 1          | Average pre-berthing detention time (Port Account) (In