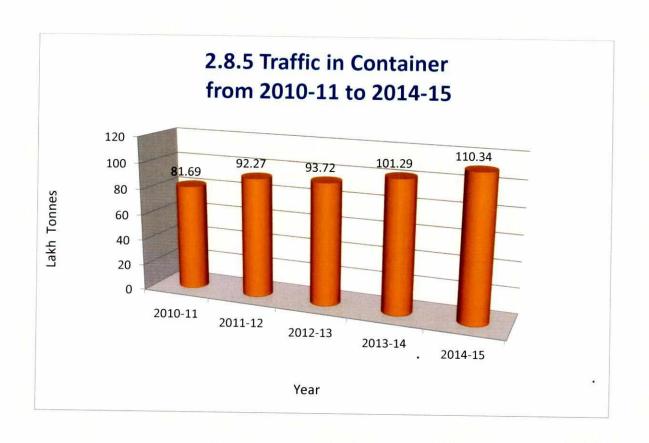

V.O. Chidambaranar Port handled record traffic of 32.41 MMT of cargo during the financial year 2014-15 surpassing the previous year's throughout of 28.64 MMT registering an increase of 13.17%. and crossed the Ministry of Shipping's Target of 32.00 MMT for the Financial Year 2014-15. The present capacity of Port will be enhanced to more than 85.49 Million Tonnes from the existing capacity of 42.06 MMT in the next 2 years from now. The Outer Harbour project would totally change the landscape of shipping in this part of the country leading to rapid industrialization and lucrative business opportunities in the fields like cement, steel, fish processing, oil, automobiles, garments, chemicals and enable Value Addition to the Industries. V.O. Chidambaranar Port is committed to enhance the Green belt that raises the quality of the environment in the region. In this Endeavour, 15,000 plants have been planted and it has been programmed to plant another 30,000 plants in the Port estate. V.O. Chidambaranar Port is proactively promoting Corporate Social Responsibility projects for a number of welfare schemes in Tuticorin and surrounding areas.