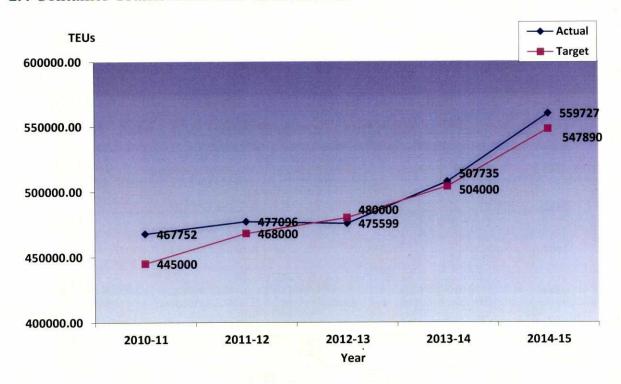

|      |  |



#### 2.3 Traffic Performance from 2010-11 to 2014-15



#### 2.4 Container Traffic from 2010-11 to 2014-15





#### 2.5 Import / Exports from 2010-11 to 2014-15

#### Lakh tonnes



Year

#### 2.6 Ships Handled from 2010-11 to 2014-15



#### 2.7 Principle commodity-wise Traffic 2014-15

|     |                              |                            |          |          | (III IGINI)         | Tomics)                       |
|-----|------------------------------|----------------------------|----------|----------|---------------------|-------------------------------|
| Sl. | CARGO                        | Ministry's<br>Target 2014- | Actuals  | Actuals  | Variation to Target | Variation to<br>Previous year |
| No. |                              | 15                         | 2014-15  | 2013-14  | (In %)              | (In %)                        |
| 1   | POL                          | 5.0