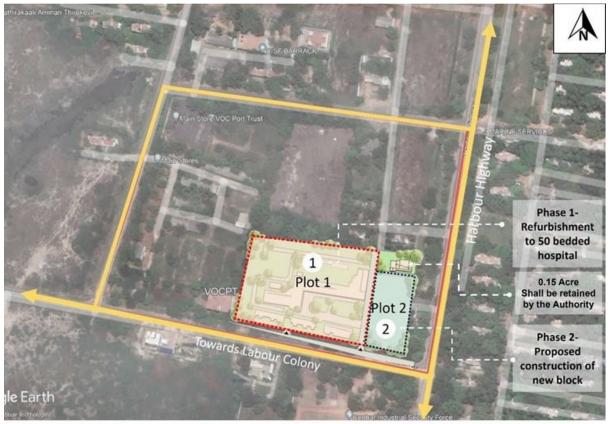

### 1. Site Details

The proposed site for the hospital is shown below:

Figure 1:Total Site Area

The total area of the hospital campus is ~4 acres (including both plot 1 and plot 2 as indicated in the above image), Out of which 3.85 acres(excluding plinth area and requisite setback of CMO building) of land shall be handed over to the concessionaire. The details of the land to be retained by the authority is highlighted in figure:2.Additionally, the plinth area of AMRIT pharmacy i.e 1836.37sq.ft. within the existing hospital block shall be retained by the authority.

- ▶ Plot 1: Represents the existing hospital facility which shall be refurbished from 62 beds to 50 bedded facility
- ▶ Plot 2: Indicates the site proposed for development of new 50 bedded Super-Specialty hospital

Figure 2: Plinth area and requisite setback to be retained by the Authority

The site is directly accessible by Harbour Highway, which connects the hospital to the nearest National Highway (NH 138) at a distance of approximately 1 Km. The site is well connected by all modes of transport i.e., the main bus terminal (Tuticorin bus terminal) is in 10 kms distance from the proposed site; the nearest airport (Tuticorin Airport) is at a distance of 21 kms; and the nearest railway station (Tuticorin Railway Station) is at a distance of 8.5 kms. The direct access to SH and NH allows for patients from Tuticorin town to access the proposed hospital within 30 minutes and patients from Tirunelveli to reach the proposed hospital within 1-1.5 hours.