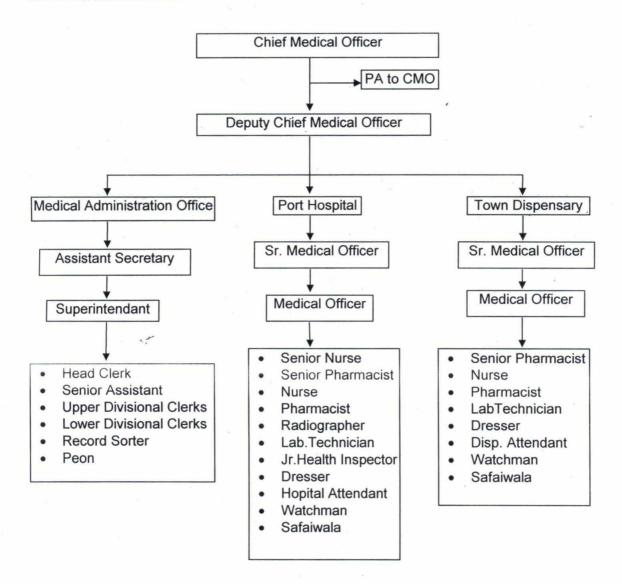

## V.O.CHIDAMBARANAR PORT TRUST MEDICAL DEPARTMENT

| Sl.No. | Item ,                                                              | Details of Disclosure                                                      | Remarks                                          |
|--------|---------------------------------------------------------------------|----------------------------------------------------------------------------|--------------------------------------------------|
| 1.2    | Powers and duties of its officers, employees [Section 4 (1)(b)(ii)] | i. Powers and duties of its officers (administrative, financial, judicial) | Copies of DOP issued by MOS is enclosed as Anx-I |
|        |                                                                     | ii. Power and duties of other employees                                    | Enclosed as Anx - II                             |
|        |                                                                     | iii. Rules / orders under which powers and duty                            |                                                  |
|        | y                                                                   | are derived and                                                            |                                                  |
|        |                                                                     | iv. Exercised                                                              | All Medical Officers have                        |
|        |                                                                     |                                                                            | got powers to grant                              |
| -      | ***                                                                 |                                                                            | Medical Leave.                                   |
|        |                                                                     | v. Work Allocation                                                         | Enclosed As Annexure-II                          |
| 1.3    | Procedure followed in decision                                      | i. Process of decision making identify key                                 | Organization chart of                            |
|        | making process [Section 4(1) (b)                                    | decision making points.                                                    | Medical Department is                            |
|        | (iii)                                                               | ii. Final decision making authority                                        | enclosed as Anx-III.                             |
|        | 4                                                                   | iii. Related provisions, acts, rules, etc.                                 |                                                  |
|        |                                                                     | iv. Time limit for taking a decisions, if any                              | Enclosed as Anx-IV                               |
|        |                                                                     | v. Channel of supervision and accountability.                              |                                                  |
| 1.4    | Norms for discharge of functions                                    | i. Nature of functions / services offered                                  | The services of the                              |
|        | [Section 4(1) (b) (iv)                                              | ii. Norms / standards for functions / service                              | hospital are extended to                         |
|        |                                                                     | delivery                                                                   | the serving employees                            |
|        |                                                                     | iii. Process by which these services can be                                | and their dependants,                            |
|        |                                                                     | accessed                                                                   | retired employees and                            |
|        |                                                                     | iv. Time-limit for achieving the targets                                   | their spouses, CISF                              |
|        |                                                                     |                                                                            | personnel and their family                       |
|        | 9                                                                   |                                                                            | members at free of cost.                         |
|        |                                                                     |                                                                            | To avail the services for                        |
|        | 8 9                                                                 | ,                                                                          | critical illnesses, Port has                     |
|        |                                                                     |                                                                            | also several approved                            |