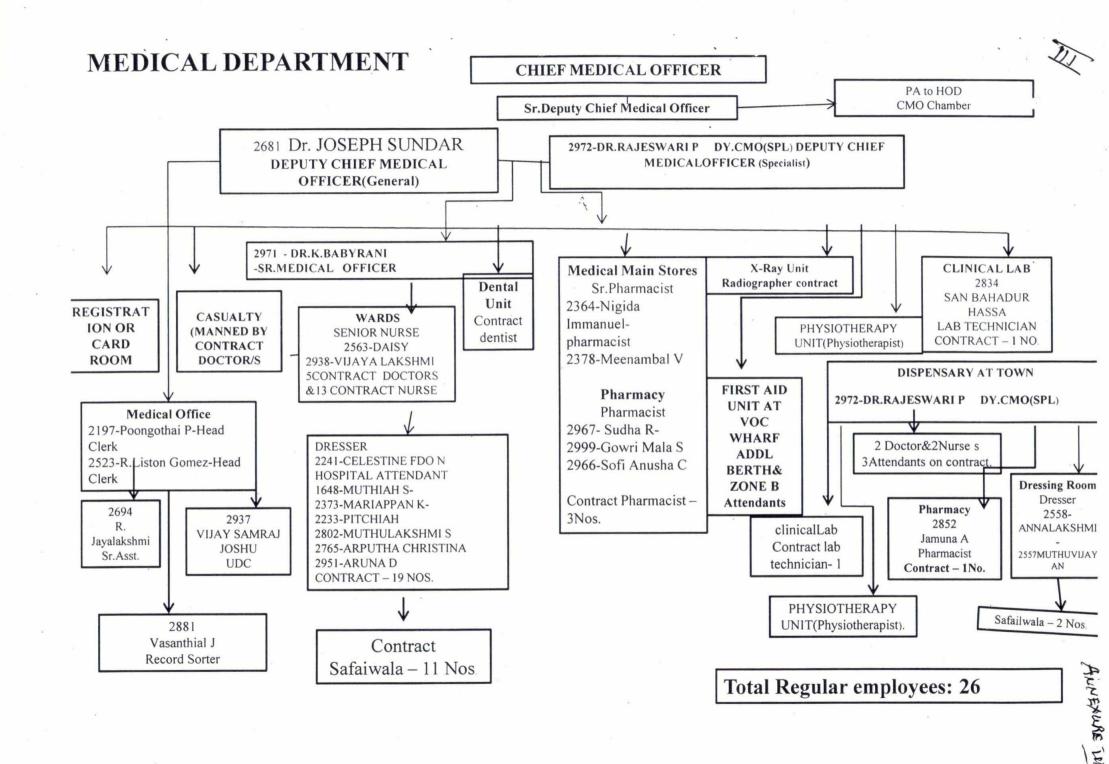

## V.O.CHIDAMBARANAR PORT TRUST MEDICAL DEPARTMENT

| Sl.No. | Item ,                                                              | Details of Disclosure                                                      | Remarks                                          |
|--------|---------------------------------------------------------------------|----------------------------------------------------------------------------|--------------------------------------------------|
| 1.2    | Powers and duties of its officers, employees [Section 4 (1)(b)(ii)] | i. Powers and duties of its officers (administrative, financial, judicial) | Copies of DOP issued by MOS is enclosed as Anx-I |
|        |                                                                     | ii. Power and duties of other employees                                    | Enclosed as Anx - II                             |
|        |                                                                     | iii. Rules / orders under which powers and duty                            |                                                  |
|        | y                                                                   | are derived and                                                            |                                                  |
|        |                                                                     | iv. Exercised                                                              | All Medical Officers have                        |
|        |                                                                     |                                                                            | got powers to grant                              |
| -      | ***                                                                 |                                                                            | Medical Leave.                                   |
|        |                                                                     | v. Work Allocation                                                         | Enclosed As Annexure-II                          |
| 1.3    | Procedure followed in decision                                      | i. Process of decision making identify key                                 | Organization chart of                            |
|        | making process [Section 4(1) (b)                                    | decision making points.                                                    | Medical Department is                            |
|        | (iii)                                                               | ii. Final decision making authority                                        | enclosed as Anx-III.                             |
|        | 4                                                                   | iii. Related provisions, acts, rules, etc.                                 |                                                  |
|        |                                                                     | iv. Time limit for taking a decisions, if any                              | Enclosed as Anx-IV                               |
|        |                                                                     | v. Channel of supervision and accountability.                              |                                                  |
| 1.4    | Norms for discharge of functions                                    | i. Nature of functions / services offered                                  | The services of the                              |
|        | [Section 4(1) (b) (iv)                                              | ii. Norms / standards for functions / service                              | hospital are extended to                         |
|        |                                                                     | delivery                                                                   | the serving employees                            |
|        |                                                                     | iii. Process by which these services can be                                | and their dependants,                            |
|        |                                                                     | accessed                                                                   | retired employees and                            |
|        |                                                                     | iv. Time-limit for achieving the targets                                   | their spouses, CISF                              |
|        |                                                                     |                                                                            | personnel and their family                       |
|        | 9                                                                   |                                                                            | members at free of cost.                         |
|        |                                                                     |                                                                            | To avail the services for                        |
|        | 8 9                                                                 | ,                                                                          | critical illnesses, Port has                     |
|        |                                                                     |                                                                            | also several approved                            |